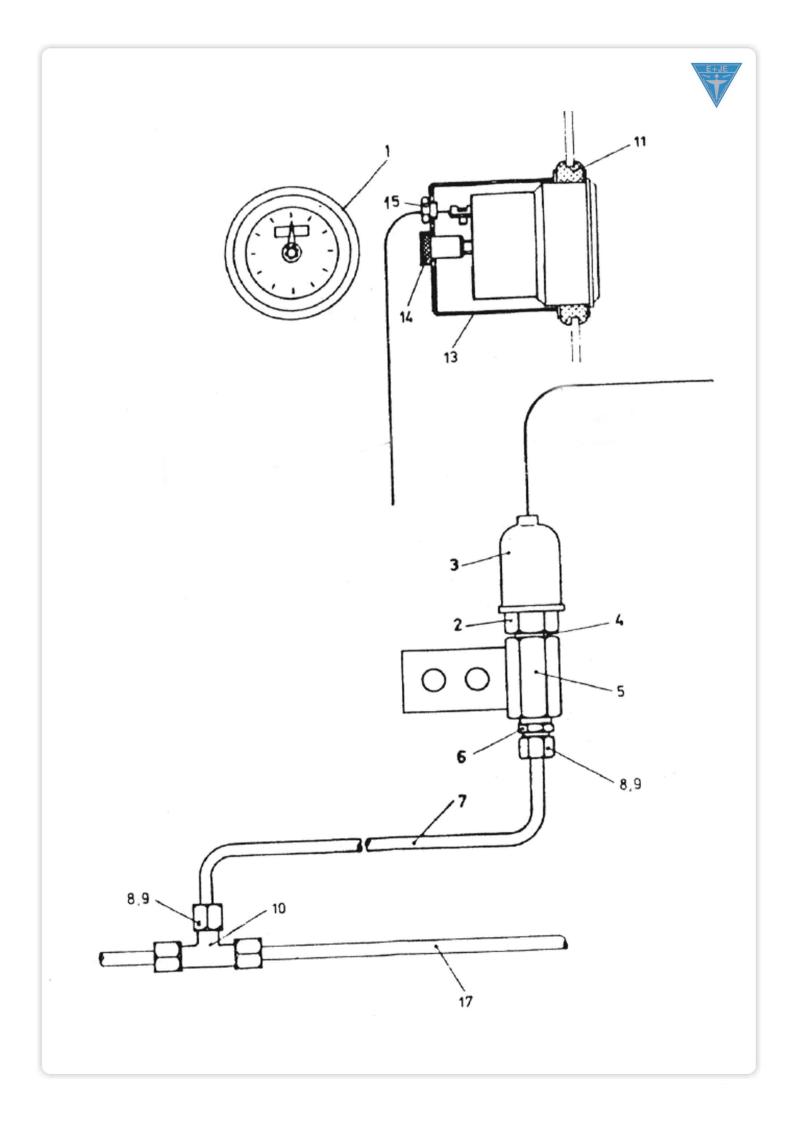

## Operating hours counter

## not illustrated

| Item | Description                                 | NO       |
|------|---------------------------------------------|----------|
| 1    | Operating hours counter 24V                 | 18.90.41 |
| 2    | pressure switch                             | 18.90.61 |
| 3    | protecting cap for 18.90.61                 | 18.90.62 |
| 4    | gasket ring A 10 x 14 (copper)              | 3.11.03  |
| 5    | support for 18.90.61                        | 18.90.76 |
| 6    | straight adapter 6 - SM                     | 18.90.77 |
| 7    | pipe from cooler stage 1 to pressure switch | 18.90.78 |
| 8    | ring nipple                                 | 40.30.09 |
| 9*   | double hollow screw M8                      | 40.30.10 |
| 10*  | gasket ring 8 X 14 (copper)                 | 5.11.03  |
| 11*  | damping ring for 18.90.41                   | 18.90.66 |
| 12*  | fastening parts for operating hours counter | 18.90.42 |
| 13*  | fastening-hood                              | 18.90.43 |
| 14*  | fastening nut                               | 18.90.44 |
| 15   | electric cable                              | 18.90.67 |
|      |                                             |          |